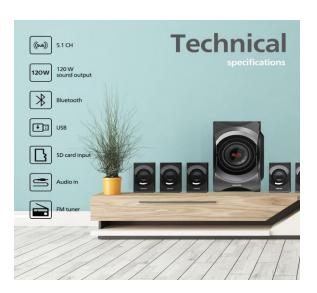

## **Product Highlights:**

- •ROBUST DESIGN: Robust and durable built with an elegant matte finish. Experience a high-quality sound in a compact speaker that fits perfectly into any modern home.
- •REMOTE CONTROL: Sit back, relax and take control of your entertainment with the press of a button on the remote control that comes along with it.
- •SUBWOOFER: The subwoofer comes with 45W driver that boosts the lowest frequencies to give you an ultimate bass experience.
- •SATTELITE SPEAKERS: These Speakers have an output power of 15W, and compatible with Computers, Gaming Consoles, Television, Smartphones or Tablets & DVD Players etc.
- •MULTIMEDIA SPEAKERS: This multimedia speaker system can be used with Computers, Gaming Consoles, Televisions, Smartphones or Tablets, DVD Players or Music Players.
- Warranty 1 year