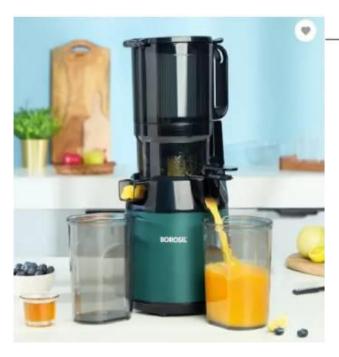

## <u>Juicer BOROSIL Vita Rich Slow - 250 W</u>

## **Product Highlights:**

- \* Masticating technology for nutrient dense juice
- \* Suitable for hard and soft fruits and vegetables
- \* Horizontal squeezing motor unit
- \* 800 ml pulp container, 400 ml juice container
- \* Metal motor housing, plastic gear
- \* Fine juice filter
- \* Pulp outlet cap to reduce dripping
- \* 200 W low noise motor
- \* With on and reverse function for pulp clearance
- \* Easy to assemble, disassemble and clean
- \* Fruit tray feeder tube to avoid spillage of fruits
- \* Long power cord for convenience
- \* Auto thermal cut-off for motor safety
- \* Inbuilt assembled safety lock for extra safe usage