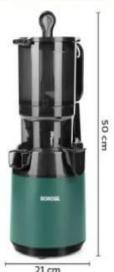

## <u>Juicer BOROSIL Vita Rich Slow - 250 W</u>

## **Product Highlights:**

- \* Masticating technology for nutrient dense juice
- \* Suitable for hard and soft fruits and vegetables
- \* Horizontal squeezing motor unit
- \* 800 ml pulp container, 400 ml juice container
- \* Metal motor housing, plastic gear
- \* Fine juice filter
- \* Pulp outlet cap to reduce dripping
- \* 200 W low noise motor
- \* With on and reverse function for pulp clearance
- \* Easy to assemble, disassemble and clean
- \* Fruit tray feeder tube to avoid spillage of fruits
- \* Long power cord for convenience
- \* Auto thermal cut-off for motor safety
- \* Inbuilt assembled safety lock for extra safe usage