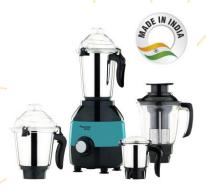

## Mixer Grinder BUTTERFLY Bhima - 1000 W

Brand Butterfly

Material Plastic

Weight 4 kg 800 g

Country Of Origin India

Power 1000 W

RPM 22,000 rpm

Voltage 230 V

Included Components 1 No. of Main Unit, 1 No. of Big Jar, 1 No. of

Medium Jar, 1 No. of MM Jar, 1 No. of PC Juicer Jar, 1 No. of Spatula, 1 No. of User Manual with

Warranty Card

Number of Blades 3

Grinder Type Wet & Dry

Juicer Type Centrifugal Juicer

Number of Jars 4

Jar Type Chutney Jar, Dry Grinding Jar, Wet Grinding Jar,

Juicer Jar

Speed Control 3

Dimensions 36D x 47.5W x 19.5H cm

Power Source Electric

Blade Material Stainless Steel

Color Turquoise Green