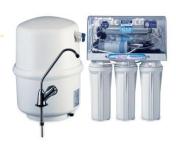

Brand Kent

Material Plastic

Weight 10.7 kg

Dimensions 390 (L) x 200 (W) x 520 (H) mm

Model Excell Plus

Power Source Corded Electric

Power 60 W

Voltage 250 V

Included Components 1 Water Purifier, S.S. Ball Valve 01 No., 3 -way

Connector 01 No., Screw and Plastic Insert 02 No. each, User Manual 01 No., Sticker center Drill 01 No., Pipe 3 No, Faucet 1 Set, Hydrostatic Storage

Tank 1 No (Optional)

Mounting Type Wall Mounting, Under the Counter, Cooler

Installation

Product Code 111003

Filtration Capacity 15 L/hr

Purification Capacity 7 l

Purification Stages 4

Filter Type Sediment, Activated Carbon, UF, Post Carbon

Maximum Input Water Temperature 40 degree C

Minimum Input Water Temperature 10 degree C

Body Material ABS food Grade Plastic & SS Steel

Purifying Technology RO + UV

Series Mineral RO