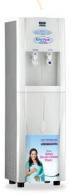

## Water Purifier KENT Perk - 20 l

| Brand                 | Kent                                                                                                                             |
|-----------------------|----------------------------------------------------------------------------------------------------------------------------------|
| Weight                | 38 kg                                                                                                                            |
| Dimensions            | 425 (L) X 400 (W) X 1345 (H) mm                                                                                                  |
| Model                 | Perk                                                                                                                             |
| Power Source          | Corded Electric                                                                                                                  |
| Power                 | 220 W                                                                                                                            |
| Voltage               | 230 V                                                                                                                            |
| Included Components   | 3-Way Connector 2. S.S. Ball<br>Valve 3. Food Grade Pipe 3/8"<br>(White) 4. Food Grade Pipe 3/8"<br>(Blue) 5. Instruction Manual |
| Mounting Type         | Tabletop Mount                                                                                                                   |
| Product Code          | 111010                                                                                                                           |
| Filtration Capacity   | 40L/h                                                                                                                            |
| Purification Capacity | 20 l                                                                                                                             |
| Water Flow Rate       | 1 l/min                                                                                                                          |
| TDS                   | 100% Pure                                                                                                                        |
| Purification Stages   | 4                                                                                                                                |
| Filter Type           | Sediment, Activated Carbon, UF<br>Membrane                                                                                       |