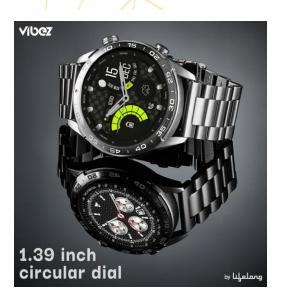

## <u>Smart Watch LIFELONG Sigma - VBSW2142</u>

- Luxury Stainless Steel Design: With the shock-proof metal body and stainless-steel design, you may embrace toughness while also elevating your sense of fashion. The 230 mAh battery of the Vibez by Lifelong Sigma, lets you experience uninterrupted performance.
- 1.39" Display: Crafted with careful precision, Vibez Sigma, lets you experience the mix of sharp sophistication and cutting-edge technology. Enjoy the crisp clarity of a quality 1.39" display that produces spectacular graphics.
- Bluetooth Calling: With this smartwatch, stay connected on the go with Bluetooth and easily answer or reject calls directly from your smartwatch, ensuring you never miss an important call while keeping your phone in your bag or pocket.
- 230 mAH Battery Size & Life: Standby battery 5-7 days Normal Usage without Bluetooth Calling 5-7 days With Bluetooth Calling 2-3 days battery
- Powerful Processor: Powered by the High-performance processor, the watch delivers smooth performance and efficient operation, allowing you to navigate through various functions effortlessly.
- Health Monitoring: The smartwatch includes a heart rate sensor that continuously tracks your heart rate, providing valuable insights into your fitness levels and helping you monitor your progress.
- Comprehensive Fitness Tracking: Equipped with a triaxial sensor, the watch accurately monitors your sleep patterns, tracks your steps throughout the day, and measures your blood oxygen levels for a comprehensive overview of your well-being.