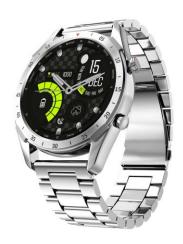

## <u>Smart Watch LIFELONG Sigma - VBSW2142</u>

- Luxury Stainless Steel Design: With the shock-proof metal body and stainless-steel design, you may embrace toughness while also elevating your sense of fashion. The 230 mAh battery of the Vibez by Lifelong Sigma, lets you experience uninterrupted performance.
- 1.39" Display: Crafted with careful precision, Vibez Sigma, lets you experience the mix of sharp sophistication and cutting-edge technology. Enjoy the crisp clarity of a quality 1.39" display that produces spectacular graphics.
- Bluetooth Calling: With this smartwatch, stay connected on the go with Bluetooth and easily answer or reject calls directly from your smartwatch, ensuring you never miss an important call while keeping your phone in your bag or pocket.
- 230 mAH Battery Size & Life: Standby battery 5-7 days Normal Usage without Bluetooth Calling 5-7 days With Bluetooth Calling 2-3 days battery
- Powerful Processor: Powered by the High-performance processor, the watch delivers smooth performance and efficient operation, allowing you to navigate through various functions effortlessly.
- Health Monitoring: The smartwatch includes a heart rate sensor that continuously tracks your heart rate, providing valuable insights into your fitness levels and helping you monitor your progress.
- Comprehensive Fitness Tracking: Equipped with a triaxial sensor, the watch accurately monitors your sleep patterns, tracks your steps throughout the day, and measures your blood oxygen levels for a comprehensive overview of your well-being.